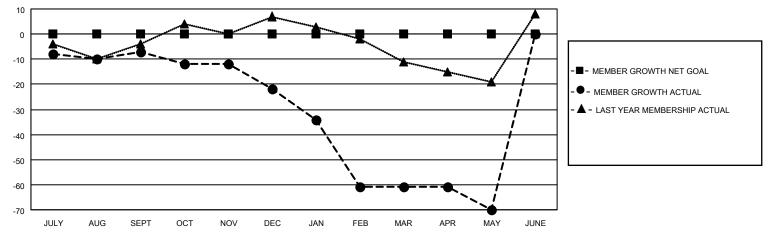

## GOALS AND ACTUAL MEMBERS CUMULATIVE

| DROPPED CLUBS: 2  |     | 21 CLUBS OF 45 ADDED 1 OR MORE | GENDER DISTRIBUTION             |              |     |
|-------------------|-----|--------------------------------|---------------------------------|--------------|-----|
|                   |     | NEW MEMBERS                    | MALE                            | 748 (64.59%) |     |
|                   |     |                                | FEMALE                          | 410 (35.41%) |     |
| DROPPED MEMBERS   |     |                                |                                 | , ,          |     |
| DECEASED          | 22  | CLICK HERE FOR CUMULATIVE      | TOTAL FAMILY UNIT MEMBERS       |              | 206 |
| CLUB CANCELLED 32 |     | MEMBERSHIP DATA                |                                 |              |     |
| OTHER             | 89  |                                | FAMILY MEMBERS PAYING HALF DUES |              | 106 |
| TOTAL             | 143 |                                | DOES                            |              |     |