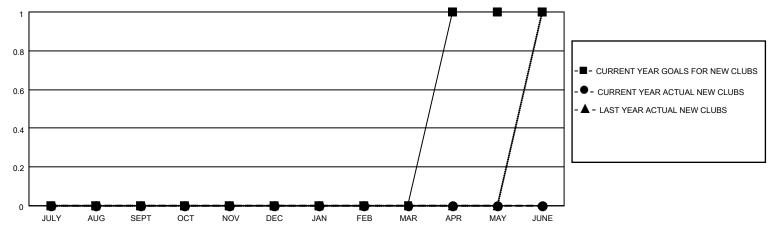

| 0           | 0             | JULY/AUG/SEPT         | 0                      | 19                      | 26                                                 |  |
| OCT/NOV/DEC   | 0             | 0           | 0             | OCT/NOV/DEC           | 0                      | 13                      | 25                                                 |  |
| JAN/FEB/MAR   | 0             | 0           | 2             | JAN/FEB/MAR           | 0                      | 21                      | 60                                                 |  |
| APR/MAY/JUNE  | 1             | 0           | 0             | APR/MAY/JUNE          | 0                      | 23                      | 32                                                 |  |

## GOALS AND ACTUAL NEW CLUBS CUMULATIVE



## GOALS AND ACTUAL MEMBERS CUMULATIVE



| DROPPED CLUBS: 2  |     | 21 CLUBS OF 45 ADDED 1 OR MORE | GENDER DISTRIBUTION             |              |     |
|-------------------|-----|--------------------------------|---------------------------------|--------------|-----|
|                   |     | NEW MEMBERS                    | MALE                            | 748 (64.59%) |     |
|                   |     |                                | FEMALE                          | 410 (35.41%) |     |
| DROPPED MEMBERS   |     |                                |                                 | , ,          |     |
| DECEASED          | 22  | CLICK HERE FOR CUMULATIVE      | TOTAL FAMILY UNIT MEMBERS       |              | 206 |
| CLUB CANCELLED 32 |     | MEMBERSHIP DATA                |